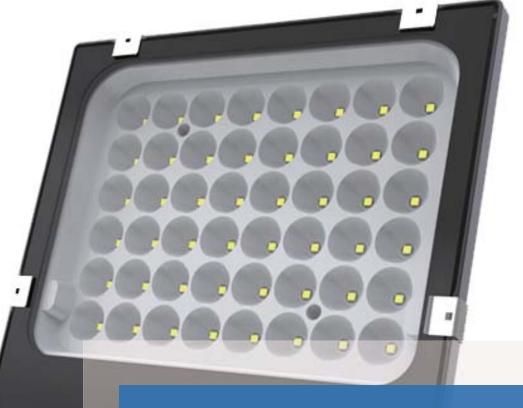

# **Jupiter LED Flood Light**

This Jupiter large outdoor LED flood light is good for illuminating areas that require a lot of light. It is heavy duty, slim designed and light weight. But can hold up to high winds and sevear weather. Swivel mount option allows you to pole mount or surface mount on buildings.

### **Jupiter LED Flood Light**



#### **Features:**

- Narrow Beam Angle: 8°/15°/35°/60°/90°
- Durable tempered glass front
- Integrated design of driver box
- 270 degree adjustbale brackets
- Ultra slim elegance housing design
- Industrial silicone gasket assuring IP65 grade
- Long life time, rated for over 55,000hrs

#### Materials:

- . Body: Aluminum-Alloy Die Casting
- Cover: Tempered glass

#### Options:

- 1-10V
- DALI

#### **Colors:**

Black

#### Accessory:



Bracket