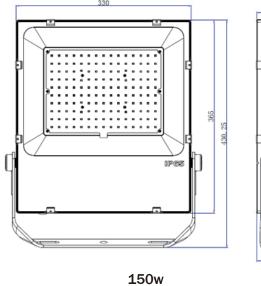

85-265         | 50/60           | 5500±5%          | ww nw cw        | 80        | -20 ~ +50    | 5               |
| FP-B80W   | 80    | 85-265         | 50/60           | 8800±5%          |                 | 80        | -20 ~ +50    | 5               |
| FP-B100W  | 100   | 85-265         | 50/60           | 11000±5%         | ww nw cw        | 80        | -20 ~ +50    | 5               |
| FP-B150W  | 150   | 85-265         | 50/60           | 16500±5%         | ww nw cw        | 80        | -20 ~ +50    | 5               |
| FP-B200W  | 200   | 85-265         | 50/60           | 22000±5%         | ww nw cw        | 80        | -20 ~ +50    | 5               |

## **Jupiter LED Flood Light**

#### **Light distributions:**



#### Lamp illumination:



#### Dimensions (unit mm)











200w