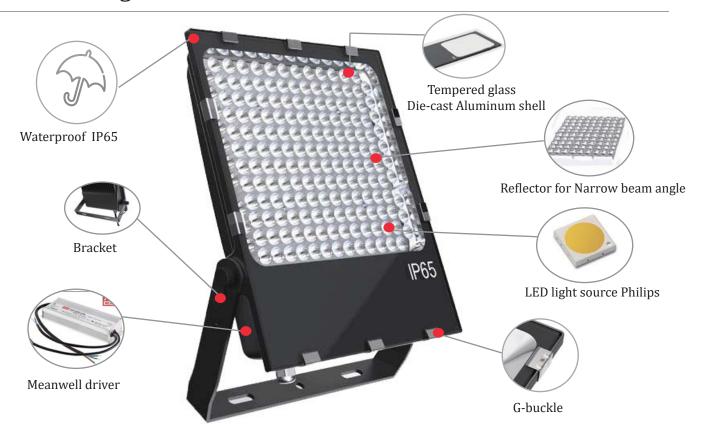

#### **Features:**

- Narrow Beam Angle: 8°/15°/35°/60°/90°
- Durable tempered glass front
- Integrated design of driver box
- 270 degree adjustbale brackets
- Ultra slim elegance housing design
- Industrial silicone gasket assuring IP65 grade
- Long life time, rated for over 55,000hrs

#### Materials:

- . Body: Aluminum-Alloy Die Casting
- Cover: Tempered glass

#### Accessory:

Bracket

| Item Code |       |                |                 | Description      |                 |           |              |                 |
|-----------|-------|----------------|-----------------|------------------|-----------------|-----------|--------------|-----------------|
|           | Power | Voltage<br>vac | Frequency<br>hz | Lumen Flux<br>Im | Color Temp<br>k | CRI<br>ra | Operating c° | Warranty<br>yrs |
| FP-B50W   | 50    | 85-265         | 50/60           | 5500±5%          | ww nw cw        | 80        | -20 ~ +50    | 5               |
| FP-B80W   | 80    | 85-265         | 50/60           | 8800±5%          |                 | 80        | -20 ~ +50    | 5               |
| FP-B100W  | 100   | 85-265         | 50/60           | 11000±5%         | ww nw cw        | 80        | -20 ~ +50    | 5               |
| FP-B150W  | 150   | 85-265         | 50/60           | 16500±5%         | ww nw cw        | 80        | -20 ~ +50    | 5               |
| FP-B200W  | 200   | 85-265         | 50/60           | 22000±5%         | ww nw cw        | 80        | -20 ~ +50    | 5               |