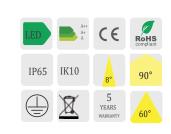

#### **Features:**

- Narrow Beam Angle: 8°/15°/35°/60°/90°
- Durable tempered glass front
- Integrated design of driver box
- 270 degree adjustbale brackets
- Ultra slim elegance housing design
- Industrial silicone gasket assuring IP65 grade
- Long life time, rated for over 55,000hrs

#### Accessory:

Bracket

| Item Code |       |                |                 | Description      |                 |           |              |                 |
|-----------|-------|----------------|-----------------|------------------|-----------------|-----------|--------------|-----------------|
|           | Power | Voltage<br>vac | Frequency<br>hz | Lumen Flux<br>Im | Color Temp<br>k | CRI<br>ra | Operating c° | Warranty<br>yrs |
| FP-B50W   | 50    | 85-265         | 50/60           | 5500±5%          | ww nw cw        | 80        | -20 ~ +50    | 5               |
| FP-B80W   | 80    | 85-265         | 50/60           | 8800±5%          |                 | 80        | -20 ~ +50    | 5               |
| FP-B100W  | 100   | 85-265         | 50/60           | 11000±5%         | ww nw cw        | 80        | -20 ~ +50    | 5               |
| FP-B150W  | 150   | 85-265         | 50/60           | 16500±5%         | ww nw cw        | 80        | -20 ~ +50    | 5               |
| FP-B200W  | 200   | 85-265         | 50/60           | 22000±5%         | ww nw cw        | 80        | -20 ~ +50    | 5               |