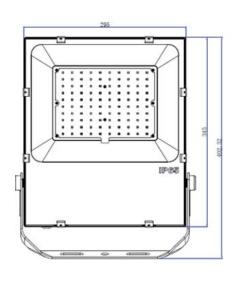

0    | 85-265         | 50/60           | 5500±5%          | ww nw cw        | 80        | -20 ~ +50    | 5               |
| FP-B80W   | 80    | 85-265         | 50/60           | 8800±5%          |                 | 80        | -20 ~ +50    | 5               |
| FP-B100W  | 100   | 85-265         | 50/60           | 11000±5%         | ww nw cw        | 80        | -20 ~ +50    | 5               |
| FP-B150W  | 150   | 85-265         | 50/60           | 16500±5%         | ww nw cw        | 80        | -20 ~ +50    | 5               |
| FP-B200W  | 200   | 85-265         | 50/60           | 22000±5%         | ww nw cw        | 80        | -20 ~ +50    | 5               |

## **Jupiter LED Flood Light**

#### **Light distributions:**



#### Lamp illumination:



#### Dimensions (unit mm)











200w