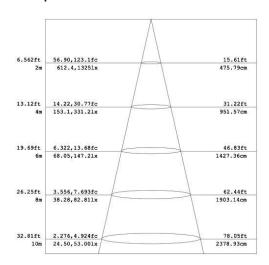

anty<br>yrs |
| FP-B50W   | 50    | 85-265         | 50/60           | 5500±5%          | ww nw cw        | 80        | -20 ~ +50    | 5               |
| FP-B80W   | 80    | 85-265         | 50/60           | 8800±5%          |                 | 80        | -20 ~ +50    | 5               |
| FP-B100W  | 100   | 85-265         | 50/60           | 11000±5%         | ww nw cw        | 80        | -20 ~ +50    | 5               |
| FP-B150W  | 150   | 85-265         | 50/60           | 16500±5%         | ww nw cw        | 80        | -20 ~ +50    | 5               |
| FP-B200W  | 200   | 85-265         | 50/60           | 22000±5%         | ww nw cw        | 80        | -20 ~ +50    | 5               |

## **Jupiter LED Flood Light**

#### **Light distributions:**



#### Lamp illumination:



#### Dimensions (unit mm)











200w