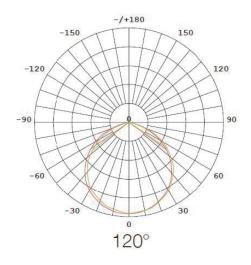

br>ra | Operating c° | Warranty<br>yrs |
| FP-B50W   | 50    | 85-265         | 50/60           | 5500±5%          | ww nw cw        | 80        | -20 ~ +50    | 5               |
| FP-B80W   | 80    | 85-265         | 50/60           | 8800±5%          |                 | 80        | -20 ~ +50    | 5               |
| FP-B100W  | 100   | 85-265         | 50/60           | 11000±5%         | ww nw cw        | 80        | -20 ~ +50    | 5               |
| FP-B150W  | 150   | 85-265         | 50/60           | 16500±5%         | ww nw cw        | 80        | -20 ~ +50    | 5               |
| FP-B200W  | 200   | 85-265         | 50/60           | 22000±5%         | ww nw cw        | 80        | -20 ~ +50    | 5               |

## **Jupiter LED Flood Light**

#### **Light distributions:**



#### Lamp illumination:



#### Dimensions (unit mm)











200w