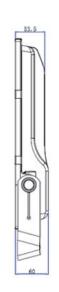

| 85-265         | 50/60           | 5500±5%          | ww nw cw        | 80        | -20 ~ +50    | 5               |
| FP-B80W   | 80    | 85-265         | 50/60           | 8800±5%          |                 | 80        | -20 ~ +50    | 5               |
| FP-B100W  | 100   | 85-265         | 50/60           | 11000±5%         | ww nw cw        | 80        | -20 ~ +50    | 5               |
| FP-B150W  | 150   | 85-265         | 50/60           | 16500±5%         | ww nw cw        | 80        | -20 ~ +50    | 5               |
| FP-B200W  | 200   | 85-265         | 50/60           | 22000±5%         | ww nw cw        | 80        | -20 ~ +50    | 5               |

## **Jupiter LED Flood Light**

#### **Light distributions:**



#### Lamp illumination:



#### Dimensions (unit mm)











200w