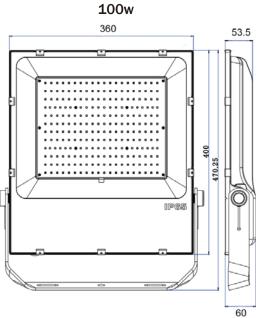

| 85-265         | 50/60           | 5500±5%          | ww nw cw        | 80        | -20 ~ +50    | 5               |
| FP-B80W   | 80    | 85-265         | 50/60           | 8800±5%          |                 | 80        | -20 ~ +50    | 5               |
| FP-B100W  | 100   | 85-265         | 50/60           | 11000±5%         | ww nw cw        | 80        | -20 ~ +50    | 5               |
| FP-B150W  | 150   | 85-265         | 50/60           | 16500±5%         | ww nw cw        | 80        | -20 ~ +50    | 5               |
| FP-B200W  | 200   | 85-265         | 50/60           | 22000±5%         | ww nw cw        | 80        | -20 ~ +50    | 5               |

## **Jupiter LED Flood Light**

#### **Light distributions:**



#### Lamp illumination:



#### Dimensions (unit mm)











200w